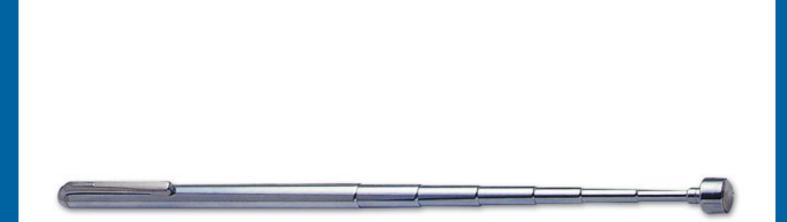

## **Pick-up Tool - Magnetic/telescopic**

Heavy duty magnetic pick-up tool, with a long telescopic reach of 643mm, ideal for retrieval from deep, hard to access areas. The magnetic head is 11mm diameter offering a lift capacity of up to 1Kg, strong enough to recover larger items. The tool folds up to a compact length of 132mm and there is a clip for convenient pocket storage.

## **Additional Information**

- Magnetic, extending pick-up tool, with pocket clip.
- Lifting capacity up to 3.5lb/1.6Kg.
- 11mm diameter magnetic head.
- Telescopic, extends from 132mm to 643mm.
- · Includes pocket clip.