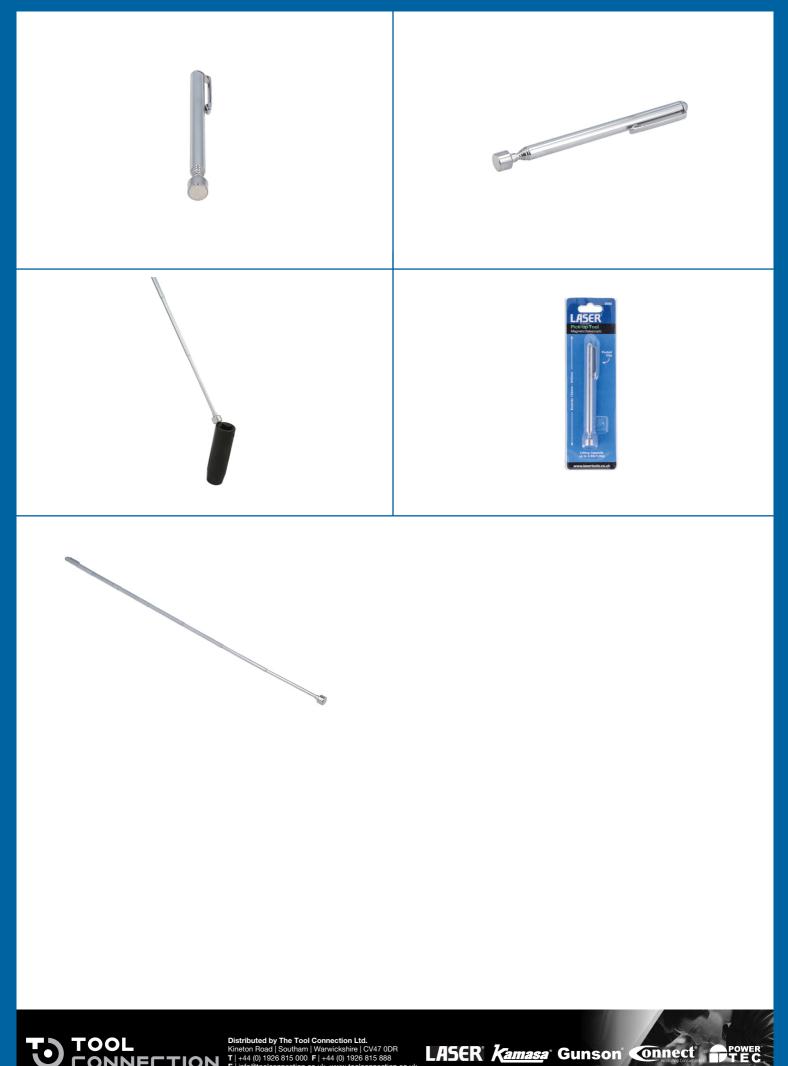

## **Pick-up Tool - Magnetic/telescopic**

Heavy duty magnetic pick-up tool, with a long telescopic reach of 643mm, ideal for retrieval from deep, hard to access areas. The magnetic head is 11mm diameter offering a lift capacity of up to 1Kg, strong enough to recover larger items. The tool folds up to a compact length of 132mm and there is a clip for convenient pocket storage.

## **Additional Information**

- Magnetic, extending pick-up tool, with pocket clip.
- Lifting capacity up to 3.5lb/1.6Kg.
- 11mm diameter magnetic head.
- Telescopic, extends from 132mm to 643mm.
- · Includes pocket clip.